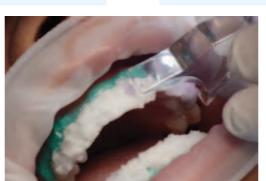

#### Plenty of accessories

SIMPLER is equipped with a wide range of accessories: from the specific handpiece and tips for the surgical treatment to the special ergonomic one for biostiomulation. It is furnished of Single use and Autoclavable tips for different operations. Available for the application of Whitening, the single use handpiece and the Arch set for larger areas, can be combined to the LWS Doctor Smile's bleaching gel. A fast and effective cosmetic treatment for a quick return of investment.