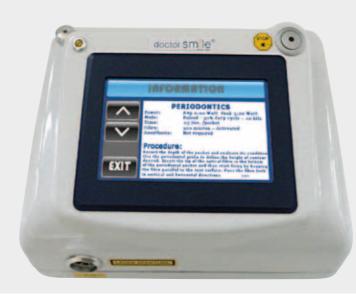

A full list of PRESET TREATMENT PARAMETERS and the NAVIGATION GUIDE will carefully escort the doctor to perform a lot of operations in all tissues with greater efficiency. This system will improve the clinician's ability to perform current procedures faster and more efficiently. A further step to increase both dentist and patient's comfort, easily improves working practice and stimulates growth of the dental practice without risk. The latest cutting-edge laser technology driven by the simplicity.