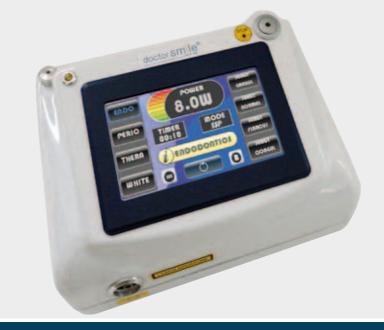

#### LAMBDA SpA

Via dell'Impresa, 1 36040 BRENDOLA (VI) Italy T. +39 0444.349165 F. +39 0444.349954 info@lambdaspa.com www.lambdaspa.com

simpler

**DIRECT PROTOCOL SELECTION** 

PROCEDURE INFORMATION

PERIODONTIOS

**ANYTIME UPGRADING SYSTEM** 

**EVERYTHING YOU NEED** 

ENDO PERIO WHITE CONGUL

#### A T.O.P. Configuration

Being extremely easy to use is certainly one of the most important advantages of SIMPLER compared to others systems in the market.

A dedicated button for each kind treatment, set with the most suitable and scientifically acknowledged parameters for each operations gives to the operator a quick and immediate start up in several fields: ENDODONTICS, PERIODONTICS, SURGERY, THERAPY, IMPLANTOLOGY and WHITENING.