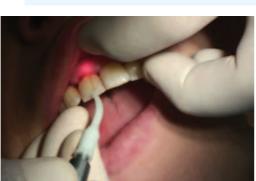

#### A T.O.P. Configuration

Being extremely easy to use is certainly one of the most important advantages of SIMPLER compared to others systems in the market.

A dedicated button for each kind treatment, set with the most suitable and scientifically acknowledged parameters for each operations gives to the operator a quick and immediate start up in several fields: ENDODONTICS, PERIODONTICS, SURGERY, THERAPY, IMPLANTOLOGY and WHITENING.

In Surgery, the **Tissue Optimized Pulsing** configuration, the doctor can easily control the Simpler laser beam for the three soft tissue biotype: Fibrous, Normal and Granulation. TOP optimizes cutting and coagulation with a bloodless, painless and quicker healing