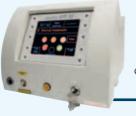

#### **Doctor Smile lasers line**

**Wiser:** the 3rd generation dental laser

**Diode D30:** the multifunctional dental + derma laser

**Pluser:** All tissue laser,

Dermo-Aesthetic