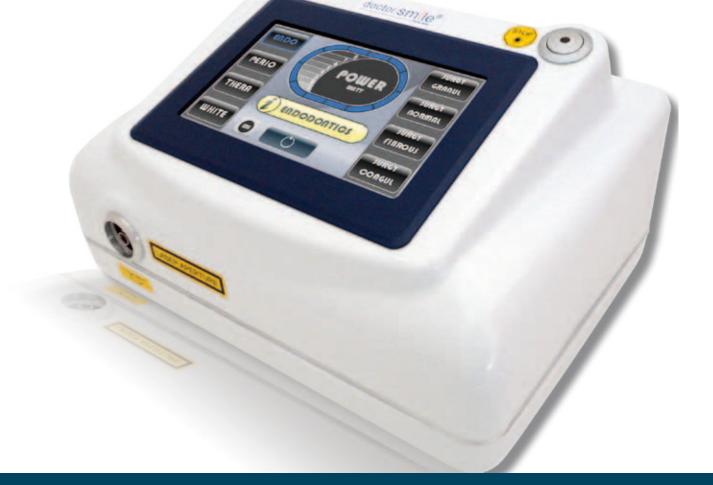

#### LAMBDA SpA

Via dell'Impresa, 1 36040 BRENDOLA (VI) Italy T. +39 0444.349165 F. +39 0444.349954 info@lambdaspa.com www.lambdaspa.com

simpler

**DIRECT PROTOCOL SELECTION** 

PROCEDURE INFORMATION

PERIODONTIOS

**ANYTIME UPGRADING SYSTEM** 

**EVERYTHING YOU NEED** 

ENDO PERIO WHITE CONGUL

#### A T.O.P. Configuration

Being extremely easy to use is certainly one of the most important advantages of SIMPLER compared to others systems in the market.

A dedicated button for each kind treatment, set with the most suitable and scientifically acknowledged parameters for each operations gives to the operator a quick and immediate start up in several fields: ENDODONTICS, PERIODONTICS, SURGERY, THERAPY, IMPLANTOLOGY and WHITENING.