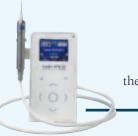

## Technical details Model name &Code Doctor Smile Simpler

| Model name &Code      | Doctor Smile Simpler LA8D0001.1 |
|-----------------------|---------------------------------|
| Wavelength            | 980 nm                          |
| Output Power          | 8 W                             |
| Pulse Interval        | from 20 µs<br>to 10 sec.        |
| Frequency             | Up to 25 kHz                    |
| Dimensions            | 20x15x12 cm<br>WxHxD            |
| Weight                | 1,5 kg                          |
| Medical / Laser Class | IIB / IV                        |

#### LAMBDA SpA

Via dell'Impresa, 1 36040 BRENDOLA (VI) Italy T. +39 0444.349165 F. +39 0444.349954 info@lambdaspa.com www.lambdaspa.com

simpler

**DIRECT PROTOCOL SELECTION** 

PROCEDURE INFORMATION

PERIODONTIOS

**ANYTIME UPGRADING SYSTEM** 

**EVERYTHING YOU NEED** 

ENDO PERIO WHITE CONGUL

#### A T.O.P. Configuration

Being extremely easy to use is certainly one of the most important advantages of SIMPLER compared to others systems in the market.

A dedicated button for each kind treatment, set with the most suitable and scientifically acknowledged parameters for each operations gives to the operator a quick and immediate start up in several fields: ENDODONTICS, PERIODONTICS, SURGERY, THERAPY, IMPLANTOLOGY and WHITENING.