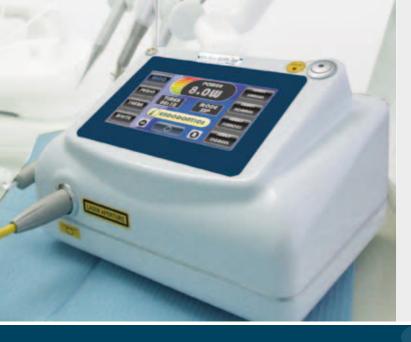

## Technical details Model name &Code Doctor Smile Simpler

| Model name &Code      | Doctor Smile Simpler LA8D0001.1 |
|-----------------------|---------------------------------|
| Wavelength            | 980 nm                          |
| Output Power          | 8 W                             |
| Pulse Interval        | from 20 µs<br>to 10 sec.        |
| Frequency             | Up to 25 kHz                    |
| Dimensions            | 20x15x12 cm<br>WxHxD            |
| Weight                | 1,5 kg                          |
| Medical / Laser Class | IIB / IV                        |

#### LAMBDA SpA

Via dell'Impresa, 1 36040 BRENDOLA (VI) Italy T. +39 0444.349165 F. +39 0444.349954 info@lambdaspa.com www.lambdaspa.com

simpler

**DIRECT PROTOCOL SELECTION** 

PROCEDURE INFORMATION

PERIODONTIOS

**ANYTIME UPGRADING SYSTEM** 

**EVERYTHING YOU NEED** 

ENDO PERIO WHITE CONGUL

#### A T.O.P. Configuration

Being extremely easy to use is certainly one of the most important advantages of SIMPLER compared to others systems in the market.

A dedicated button for each kind treatment, set with the most suitable and scientifically acknowledged parameters for each operations gives to the operator a quick and immediate start up in several fields: ENDODONTICS, PERIODONTICS, SURGERY, THERAPY, IMPLANTOLOGY and WHITENING.